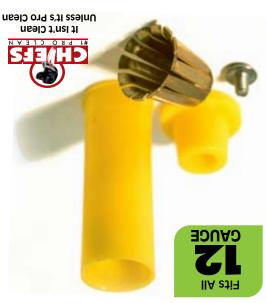

Visit www.ChiefsProClean.com
For More Information About
Your Clean Sweep

Brass "SWEEPERS" expand outward along the inside of the barrel clearing and collecting debris.

The Revolutionary **Shotgun Cleaning System** 

Item # CS112 fits all 12 gauge except extra full turkey chokes .689" diameter and under.

A clean shotgun will result in more consistent shooting and enhanced accuracy.

Clean the entire barrel of your shotgun with The Clean Sweep!