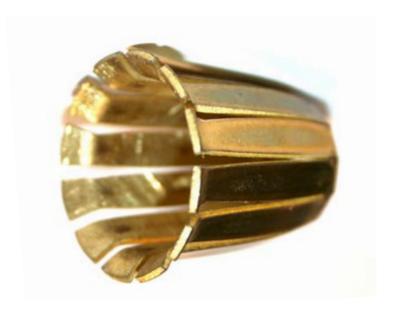

Visit www.ChiefsProClean.com
For More Information About
Your Clean Sweep

Brass "SWEEPERS" expand outward along the inside of the barrel clearing and collecting debris.

The Revolutionary **Shotgun Cleaning System** 

No other tool will clean the entire length of the bore like the Clean Sweep. A clean shotgun will result in more consistent shooting and enhanced accuracy.

The brass **sweepers** expand outward along the inside of the barrel clearing and collecting debris. Designed to expand as the bore diameter changes into the cone to the shell chamber where conventional brushes simply cannot reach! This cleans thoroughly all the way down the barrel. Debris is deposited into the collection shell for easy disposal.

**Brass SWEEPERS** expand outward along the inside of the bore as the diameter changes clearing and collecting debris.

Move the Clean Sweep tool up and down the bore.

The Clean Sweep tool will collect debris and deposit it into the Collection Shell.