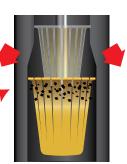

No other tool will clean the entire length of the bore like the Clean Sweep. A clean shotgun will result in more consistent shooting and enhanced accuracy.

The brass **sweepers** expand outward along the inside of the barrel clearing and collecting debris. Designed to expand as the bore diameter changes into the cone to the shell chamber where conventional brushes simply cannot reach! This cleans thoroughly all the way down the barrel. Debris is deposited into the collection shell for easy disposal.

**Brass SWEEPERS** expand outward along the inside of the bore as the diameter changes clearing and collecting debris.

Move the Clean Sweep tool up and down the bore.

The Clean Sweep tool will collect debris and deposit it into the Collection Shell.