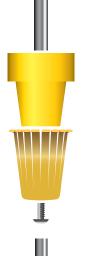

## **How The Clean Sweep** Works

Mount the **Guide Form** and the Clean Sweep tool onto your 8-32 shotgun cleaning rod

Insert the Clean Sweep tool into the bore. The **Guide Form** will stop at the end and keep the rod aligned.

**Brass SWEEPERS** expand outward along the inside of the bore as the diameter changes clearing and collecting debris.

Move the Clean Sweep tool up and down the bore.

The Clean Sweep tool will collect debris and deposit it into the Collection Shell.