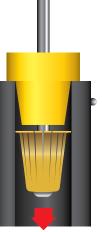

Visit www.ChiefsProClean.com
For More Information About
Your Clean Sweep

Brass "SWEEPERS" expand outward along the inside of the barrel clearing and collecting debris.

The Revolutionary **Shotgun Cleaning System** 

No other tool will clean the entire length of the bore like the Clean Sweep. A clean shotgun will result in more consistent shooting and enhanced accuracy.

The brass **sweepers** expand outward along the inside of the barrel clearing and collecting debris. Designed to expand as the bore diameter changes into the cone to the shell chamber where conventional brushes simply cannot reach! This cleans thoroughly all the way down the barrel. Debris is deposited into the collection shell for easy disposal.

**Brass SWEEPERS** expand outward along the inside of the bore as the diameter changes clearing and collecting debris.

Move the Clean Sweep tool up and down the bore.

The Clean Sweep tool will collect debris and deposit it into the Collection Shell.